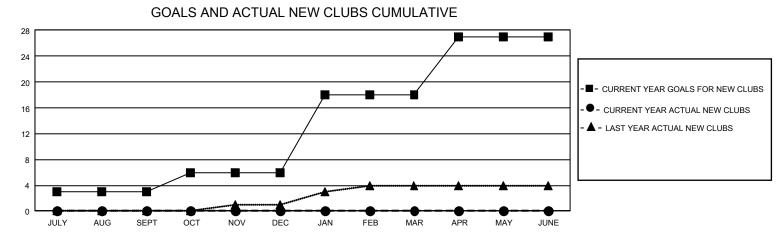

## GAT MONTHLY MEMBERSHIP PROGRESS REPORT

GMT Constitutional Area 5 - J, Group I

REPORT DOES NOT INCLUDE CLUBS IN UNDISTRICTED AREAS.

| Clubs                 |               |           |               | Members               |                         |                         |                                                    |
|-----------------------|---------------|-----------|---------------|-----------------------|-------------------------|-------------------------|----------------------------------------------------|
| RESULTS FOR 2023-2024 |               |           |               | RESULTS FOR 2023-2024 |                         |                         |                                                    |
| QUARTER               | NEW CLUB GOAL | NEW CLUBS | DROPPED CLUBS | QUARTER               | MBER GROWTH NET<br>GOAL | MEMBER GROWTH<br>ACTUAL | DROPPED MEMBERS<br>ACTUAL (including<br>transfers) |
| JULY/AUG/SEPT         | - 9           | 0         | 3             | JULY/AUG/SEPT         | 731                     | 979                     | 544                                                |
| OCT/NOV/DEC           | 9             | 0         | 0             | OCT/NOV/DEC           | 685                     | 0                       | 0                                                  |
| JAN/FEB/MAR           | 36            | 0         | 0             | JAN/FEB/MAR           | 725                     | 0                       | 0                                                  |
| APR/MAY/JUNE          | 27            | 0         | 0             | APR/MAY/JUNE          | 485                     | 0                       | 0                                                  |