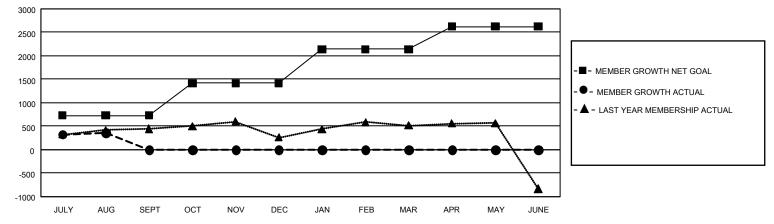

## GAT MONTHLY MEMBERSHIP PROGRESS REPORT

GMT Constitutional Area 5 - J, Group I

REPORT DOES NOT INCLUDE CLUBS IN UNDISTRICTED AREAS.

| Clubs                 |               |           |               | Members               |                         |                         |                                                    |
|-----------------------|---------------|-----------|---------------|-----------------------|-------------------------|-------------------------|----------------------------------------------------|
| RESULTS FOR 2023-2024 |               |           |               | RESULTS FOR 2023-2024 |                         |                         |                                                    |
| QUARTER               | NEW CLUB GOAL | NEW CLUBS | DROPPED CLUBS | QUARTER               | MBER GROWTH NET<br>GOAL | MEMBER GROWTH<br>ACTUAL | DROPPED MEMBERS<br>ACTUAL (including<br>transfers) |
| JULY/AUG/SEPT         | - 9           | 0         | 3             | JULY/AUG/SEPT         | 731                     | 979                     | 544                                                |
| OCT/NOV/DEC           | 9             | 0         | 0             | OCT/NOV/DEC           | 685                     | 0                       | 0                                                  |
| JAN/FEB/MAR           | 36            | 0         | 0             | JAN/FEB/MAR           | 725                     | 0                       | 0                                                  |
| APR/MAY/JUNE          | 27            | 0         | 0             | APR/MAY/JUNE          | 485                     | 0                       | 0                                                  |